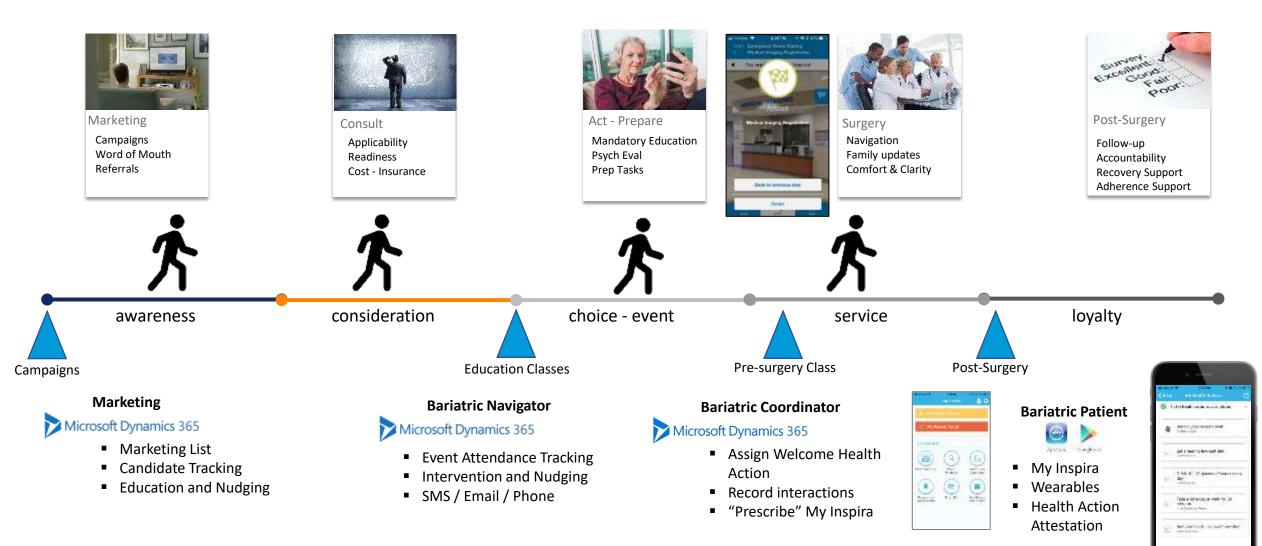

### Health Consumer Journey

How else can we leverage CRM toward the creation of an Engagement Ecosystem?