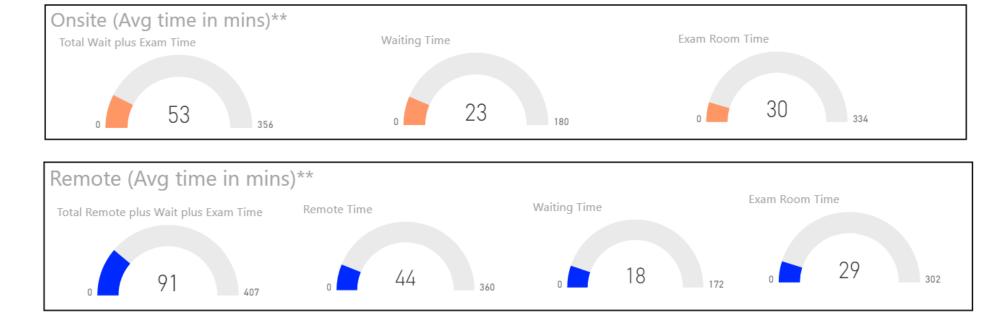

| S          | D | F     | G  | н | J      | к   | L            |
|                     | z          | x | С     | v  | В | Ν      | М   | $\bigotimes$ |
| 123                 |            | ₽ | space |    |   | return |     |              |



(Ē)



# Findings

- Inspira Health+ Initiatives
- Urgent Care Volume
- Referral Insights







Technology for health by Inspira



#### Lessons Learned

- Serves as introduction and foundation for wearables
- High potential for service lines
- Health Actions have
  ubiquitous value
- High touch path required for chronic and co-morbid patients

### Increased Urgent Care Volumes



#### Urgent Care Center Dashboard Average Time by Phase of Visit & Checkin Count

Total Visits

#### 104029

CheckinType

✓ Onsite

Remote

Location

All



\*\*Average times exclude wait times where patient not moved in system from one phase of visit to another per standard operating procedures



Appointment\_Datetime



### Inspira Call Center Referral Insights



### Referral Average Travel Distance



# Key Takeaways

- CRM is a key component of an ecosystem for healthcare consumer engagement
- Measure engagement to yield actionable insights and inform future engagement initiatives
- Take steps to resolve the Healthcare Consumer Paradox