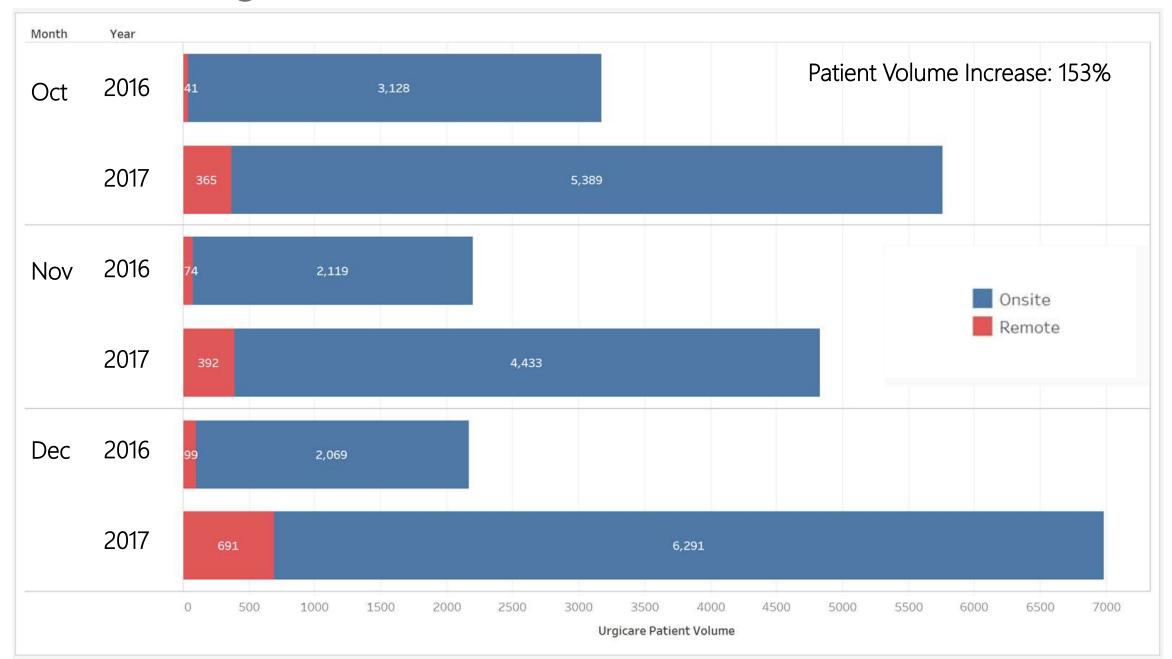

---------|---|-------|----|---|--------|-----|--------------|
| Q W E R T Y U I O P |            |   |       |    |   |        |     |              |
| Α                   | S          | D | F     | G  | н | J      | к   | L            |
|                     | z          | x | С     | v  | В | Ν      | М   | $\bigotimes$ |
| 123                 |            | ₽ | space |    |   | return |     |              |



(Ē)



# Findings

- Inspira Health+ Initiatives
- Urgent Care Volume
- Referral Insights







Technology for health by Inspira



#### Lessons Learned

- Serves as introduction and foundation for wearables
- High potential for service lines
- Health Actions have
  ubiquitous value
- High touch path required for chronic and co-morbid patients

### Increased Urgent Care Volumes



#### Urgent Care Center Dashboard Average Time by Phase of Visit & Checkin Count

Total Visits

#### 104029

CheckinType

✓ Onsite

Remote

Location

All



\*\*Average times exclude wait times where patient not moved in system from one phase of visit to another per standard operating procedures



Appointment\_Datetime



### Inspira Call Center Referral Insights



### Referral Average Travel Distance



# Key Takeaways

- CRM is a key component of an ecosystem for healthcare consumer engagement
- Measure engagement to yield actionable insights and inform future engagement initiatives
- Take steps to resolve the Healthcare Consumer Paradox