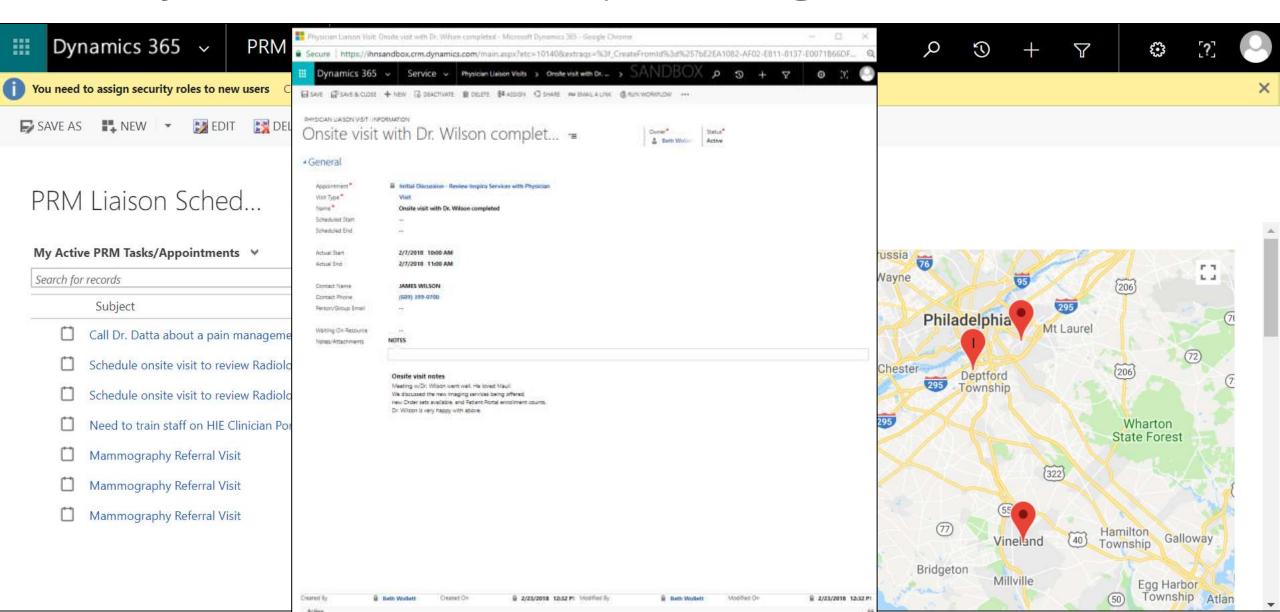

er identity and controlling vendor platform access through common framework



# Instrument, Inform, Repeat

Record and analyze all health consumer engagement

Inform future initiatives with insights

Create a third Decision Support dimension





# Inspira Innovation Center & Inspira Health+





### Inspira Innovation Center







# inspirahealth +

Technology for health by Inspira



# Internally-facing



- Access Center Customer Service
- Physician Relationship Management
- Service Line Orchestration
- <HR Customer Service>



- My Inspira app
- Inspira Compass app
- InspiraHealthNetwork.org
- Inspira FB Messenger Chatbot
- Inspira Alexa Skill





#### **Curated Solutions**



#### **Curated Solutions**



### Access Center Customer Service



### Physician Relationship Management



### PRM - Manager Dashboard

| Appointments by Campaign<br>All Appointments<br>25<br>2 20