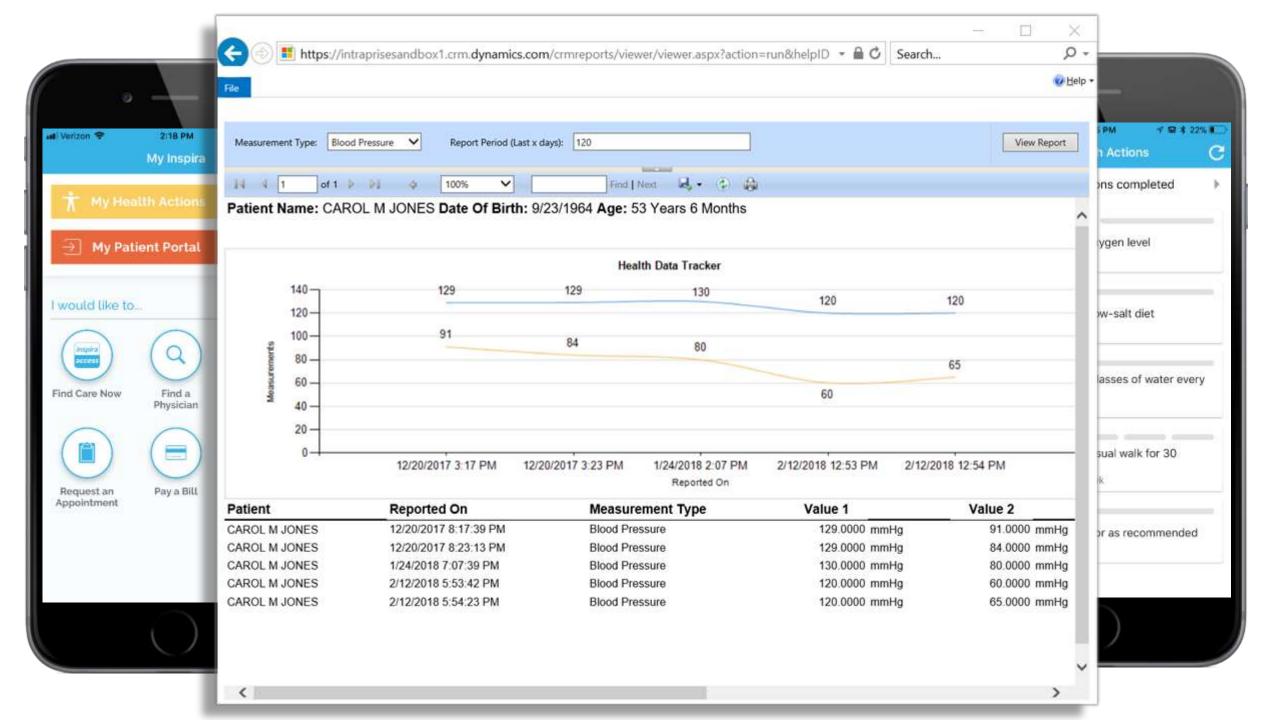

# Instrument, Inform, Repeat

Record and analyze all health consumer engagement

Inform future initiatives with insights

Create a third Decision Support dimension