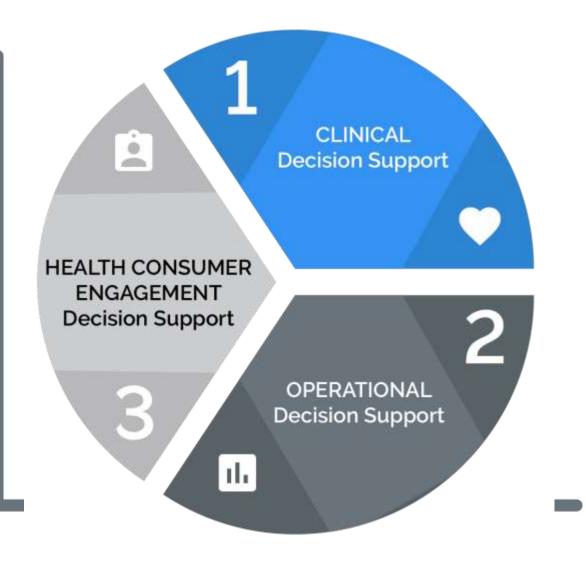

# Instrument, Inform, Repeat

Record and analyze all health consumer engagement

Inform future initiatives with insights

Create a third Decision Support dimension