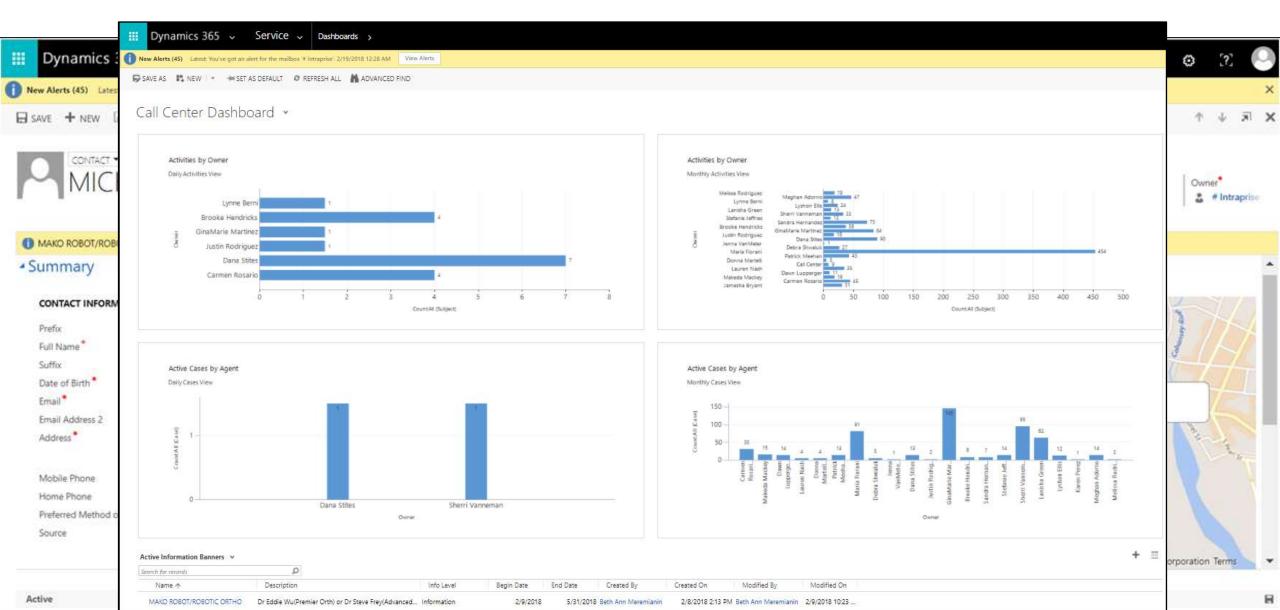

ty risk

Mitigate risk by unifying consumer identity and controlling vendor platform access through common framework



# Instrument, Inform, Repeat

Record and analyze all health consumer engagement

Inform future initiatives with insights

Create a third Decision Support dimension





# Inspira Innovation Center & Inspira Health+





### Inspira Innovation Center







# inspirahealth +

Technology for health by Inspira



# Internally-facing



- Access Center Customer Service
- Physician Relationship Management
- Service Line Orchestration
- <HR Customer Service>



- My Inspira app
- Inspira Compass app
- InspiraHealthNetwork.org
- Inspira FB Messenger Chatbot
- Inspira Alexa Skill





#### **Curated Solutions**



#### **Curated Solutions**



### Access Center Customer Service



### Physician Relationship Management



### PRM - Manager Dashboard

| Appointments by Campaign<br>All Appointments<br>25<br>2 20