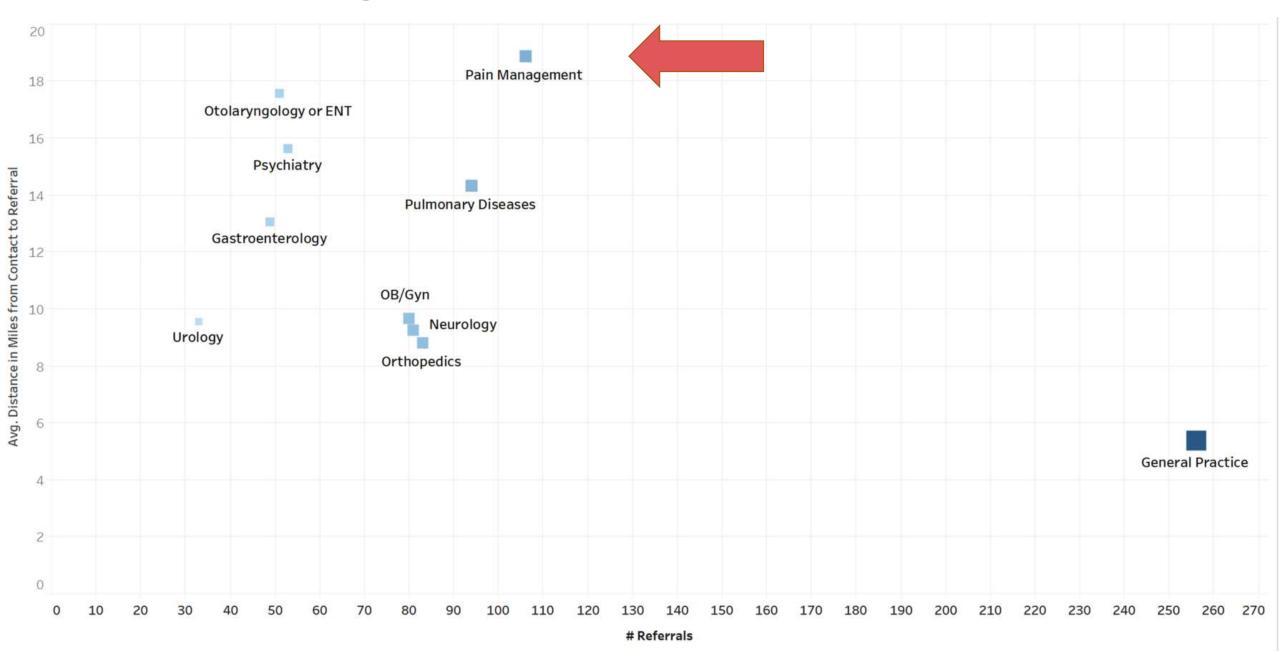

|



(Ē)



# Findings

- Inspira Health+ Initiatives
- Urgent Care Volume
- Referral Insights







Technology for health by Inspira



#### Lessons Learned

- Serves as introduction and foundation for wearables
- High potential for service lines
- Health Actions have
  ubiquitous value
- High touch path required for chronic and co-morbid patients

### Increased Urgent Care Volumes



#### Urgent Care Center Dashboard Average Time by Phase of Visit & Checkin Count

Total Visits

#### 104029

CheckinType

✓ Onsite

Remote

Location

All



\*\*Average times exclude wait times where patient not moved in system from one phase of visit to another per standard operating procedures



Appointment\_Datetime



### Inspira Call Center Referral Insights



### Referral Average Travel Distance



# Key Takeaways

- CRM is a key component of an ecosystem for healthcare consumer engagement
- Measure engagement to yield actionable insights and inform future engagement initiatives
- Take steps to resolve the Healthcare Consumer Paradox