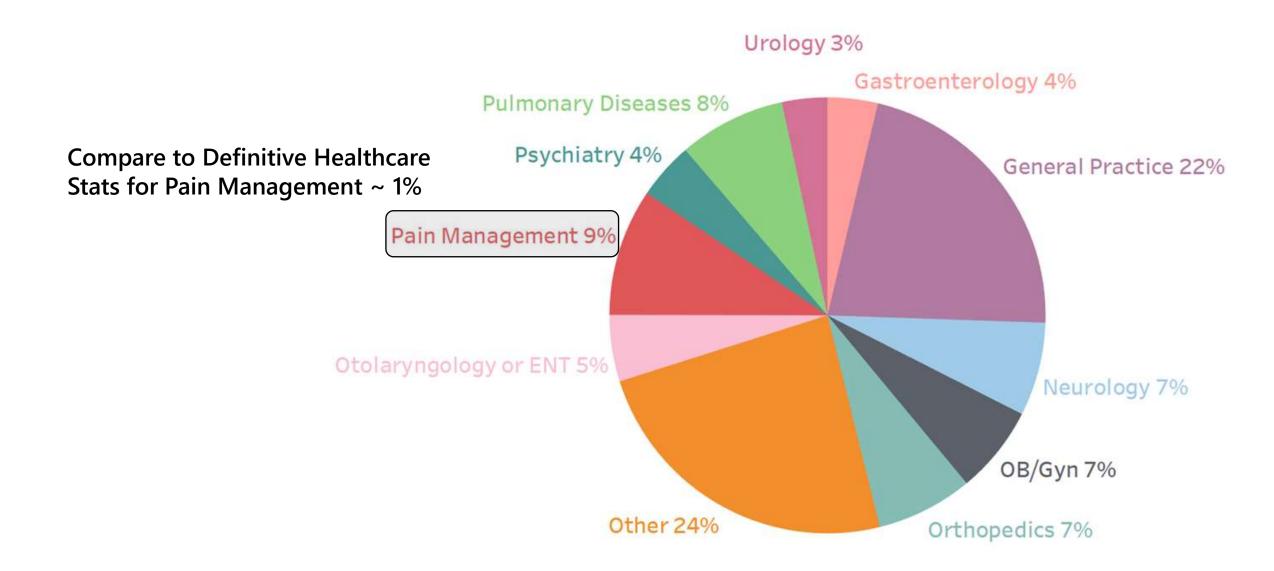

ce |    |   | return |     |              |



(Ē)



# Findings

- Inspira Health+ Initiatives
- Urgent Care Volume
- Referral Insights







Technology for health by Inspira



#### Lessons Learned

- Serves as introduction and foundation for wearables
- High potential for service lines
- Health Actions have
  ubiquitous value
- High touch path required for chronic and co-morbid patients

### Increased Urgent Care Volumes



#### Urgent Care Center Dashboard Average Time by Phase of Visit & Checkin Count

Total Visits

#### 104029

CheckinType

✓ Onsite

Remote

Location

All



\*\*Average times exclude wait times where patient not moved in system from one phase of visit to another per standard operating procedures



Appointment\_Datetime



### Inspira Call Center Referral Insights



### Referral Average Travel Distance



# Key Takeaways

- CRM is a key component of an ecosystem for healthcare consumer engagement
- Measure engagement to yield actionable insights and inform future engagement initiatives
- Take steps to resolve the Healthcare Consumer Paradox