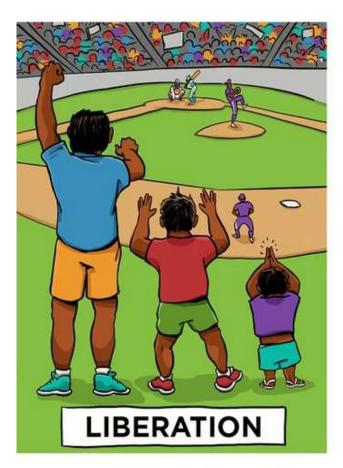

#### **Healthcare Equity**

Providing care that does not vary in quality by personal characteristics such as ethnicity, race, gender, geographic locations, socioeconomic status, other identity

#### What is Healthcare Equity?

Healthcare equity is defined as providing care that does not vary in quality by personal characteristics such as ethnicity, gender, geographic location, and socioeconomic status.