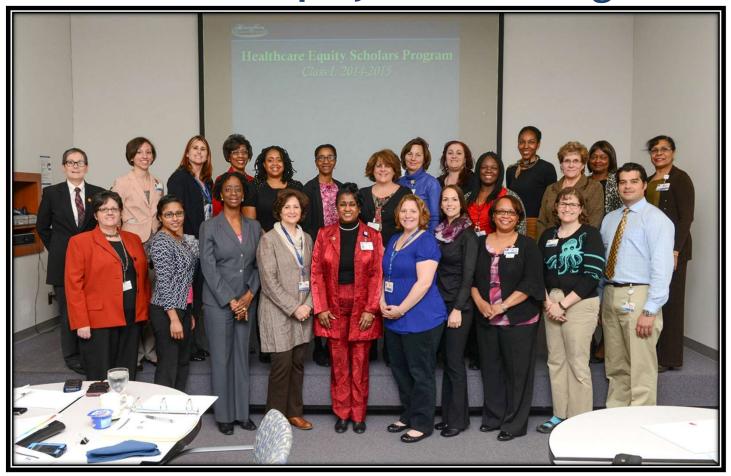

#### Healthcare Equity Scholars Program

# **Healthcare Equity Scholars Program**

We can't solve problems by using the same kind of thinking we used when we created them.

- Albert Einstein