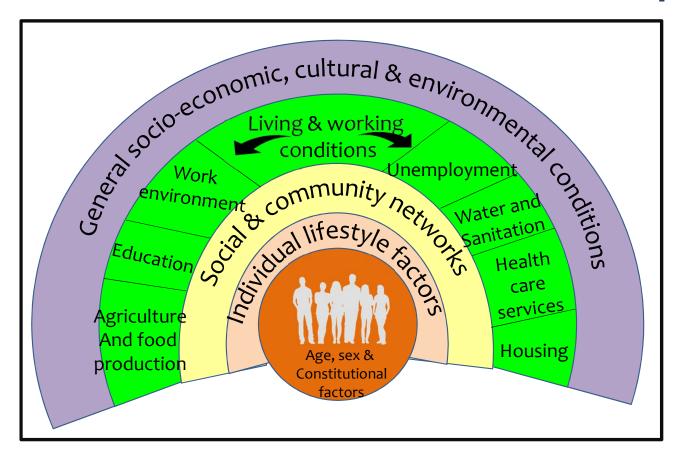

#### Social Determinants of Health are Not a random phenomena

Inequities Exist by Design — Unplan