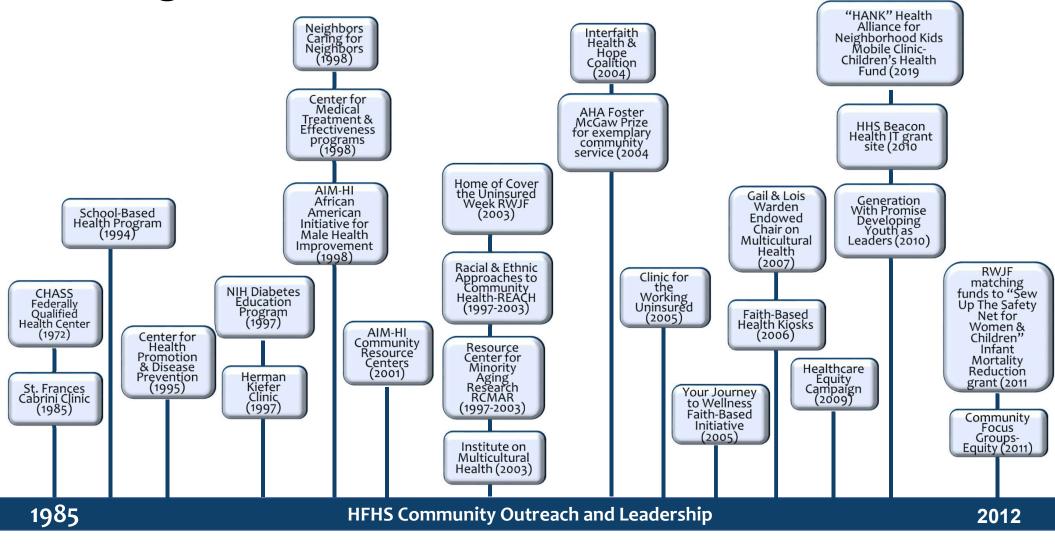

ESIGNED TO GET THE RESULTS IT GETS.





# Henry Ford Storytelling Project – 8 Mile Wall







Cultural Memoir-Writing at The Tuxedo Project – Stephen Henderson's Childhood Home (in association with Marygrove College) – March 9, 2018









- Consider



At The Tuxedo Project





# Participant "Aha!" Moments...

"Non-judging conversation, in and of itself, is the start of healing."

"That we all have a story to tell."

"Tearing down walls, within and without."

"The level of trust among the group is critical. Would I do this with any group? No. Would I do this with another group that approached the issues in the same manner? Absolutely."

#### Social Determinants of Health are Not a random phenomena



Inequities Exist by Design — Unplan

#### **Building the Case – Moral Imperative**



# Evidence



Reported significant variation in the rates of medical procedures by **race**, even when insurance status, income, age, and severity of conditions are comparable. This research indicates that U.S. racial and ethnic minorities are less likely to receive even routine medical procedures and experience a lower quality of health services.

2002





# African American Initiative for Male Health Improvement (AIM-HI)



#### AIM-HI

| C                                                                                                                           | ongres                               | sional R                                                                                                  | ecord                                                          |
|-------------