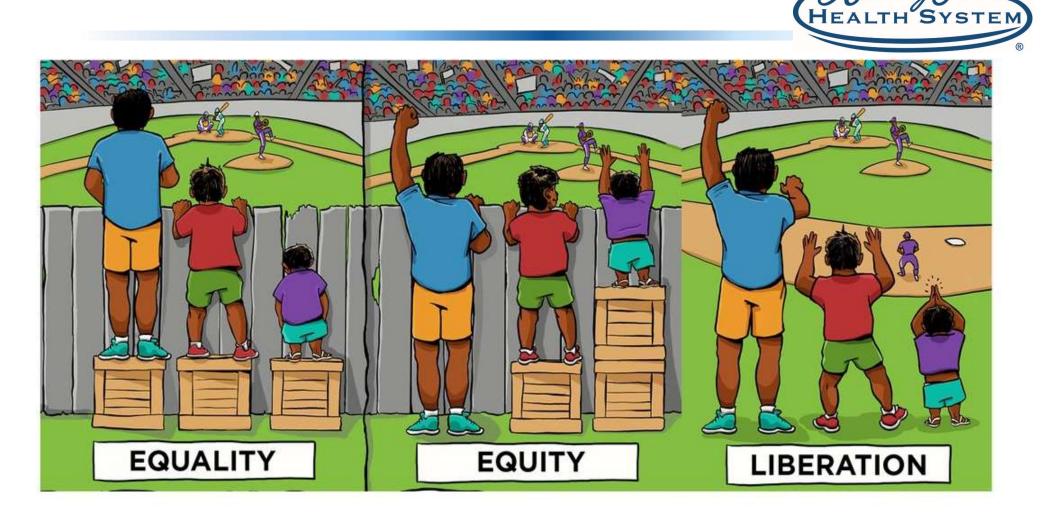

#### **Healthcare Equity**

Providing care that does not vary in quality by personal characteristics such as ethnicity, race, gender, geographic locations, socioeconomic status, other identity

#### What is Healthcare Equity?

Healthcare equity is defined as providing care that does not vary in quality by personal characteristics such as ethnicity, gender, geographic location, and socioeconomic status.