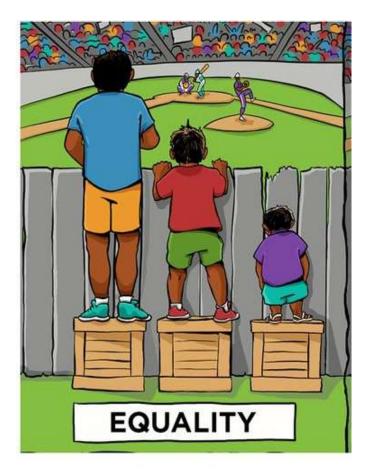

#### **Healthcare Equity**

Providing care that does not vary in quality by personal characteristics such as ethnicity, race, gender, geographic locations, socioeconomic status, other identity

#### What is Healthcare Equity?

Healthcare equity is defined as providing care that does not vary in quality by personal characteristics such as ethnicity, gender, geographic location, and socioeconomic status.