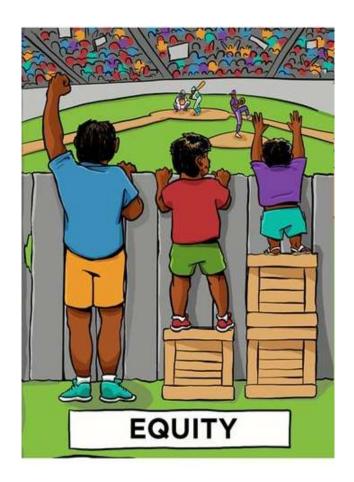

#### **Healthcare Equity**

Providing care that does not vary in quality by personal characteristics such as ethnicity, race, gender, geographic locations, socioeconomic status, other identity

#### What is Healthcare Equity?

Healthcare equity is defined as providing care that does not vary in quality by personal characteristics such as ethnicity, gender, geographic location, and socioeconomic status.