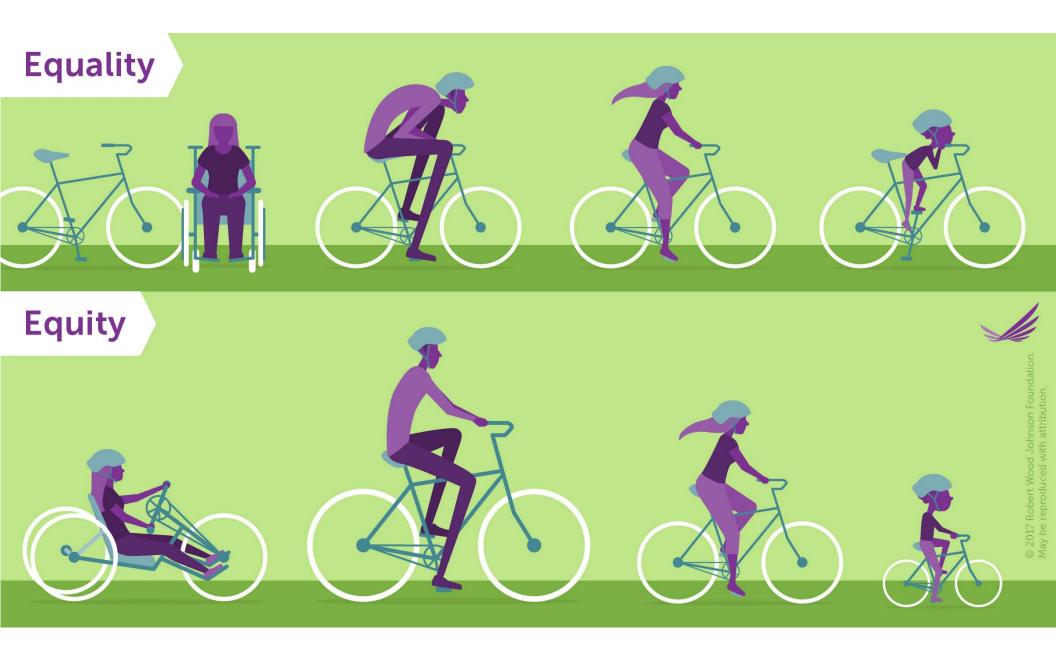

#### **Healthcare Equity**

Providing care that does not vary in quality by personal characteristics such as ethnicity, race, gender, geographic locations, socioeconomic status, other identity

#### **Healthcare Equity**

#### What is Healthcare Equity?

Healthcare equity is defined as providing care that does not vary in quality by personal characteristics such as ethnicity, gender, geographic location, and socioeconomic status.