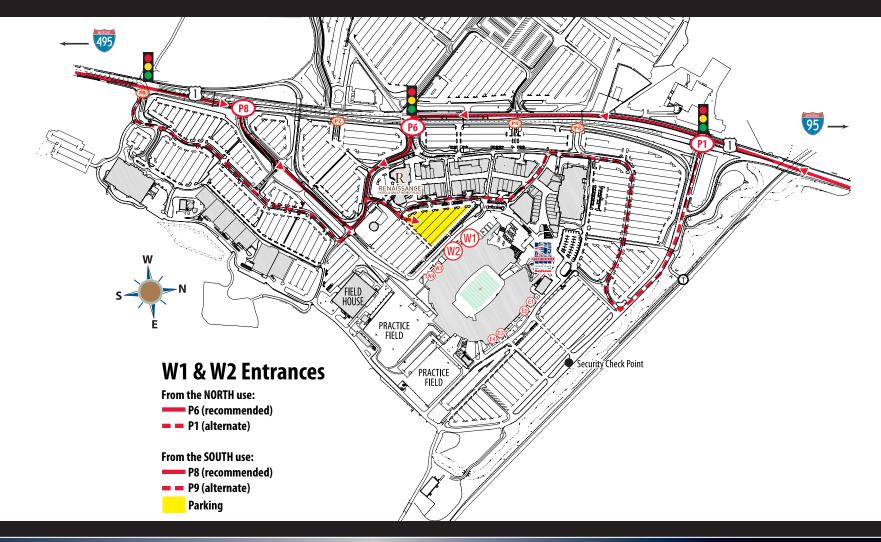

## W1 & W2 ENTRANCES

FROM THE NORTH: Coming from the North: Take Interstate 95 South to Exit 9 onto Route 1 South. Merge onto Route 1 South and follow for approximately 3 miles until you see Gillette Stadium at Patriot Place on your left. Once you reach the Stadium, go through one set of lights and at the second set take a left onto P6 Drive. Bear right at the intersection, and then take your first left turn after the Renaissance Hotel. The Stadium will be in front of you. The W2 EMC Suite and W1 Putnam Club entrances are on your left. Lighted electronic boards and directional signs will direct you to your event. FROM THE SOUTH: Take Interstate 95 North to Interstate 495 North: Exit 14A onto Route 1 North. Follow Route 1 North approximately 4 miles to Gillette Stadium at Patriot Place (on the right). Once you reach Patriot Place, go straight through the lights at Bass Pro Drive and then take the P8 entrance on your right. This road will lead you to the west stadium parking lots. The W2 EMC Suite and W1 Putnam Club entrances are on your left. Lighted electronic boards and directional signs will direct you to your event.