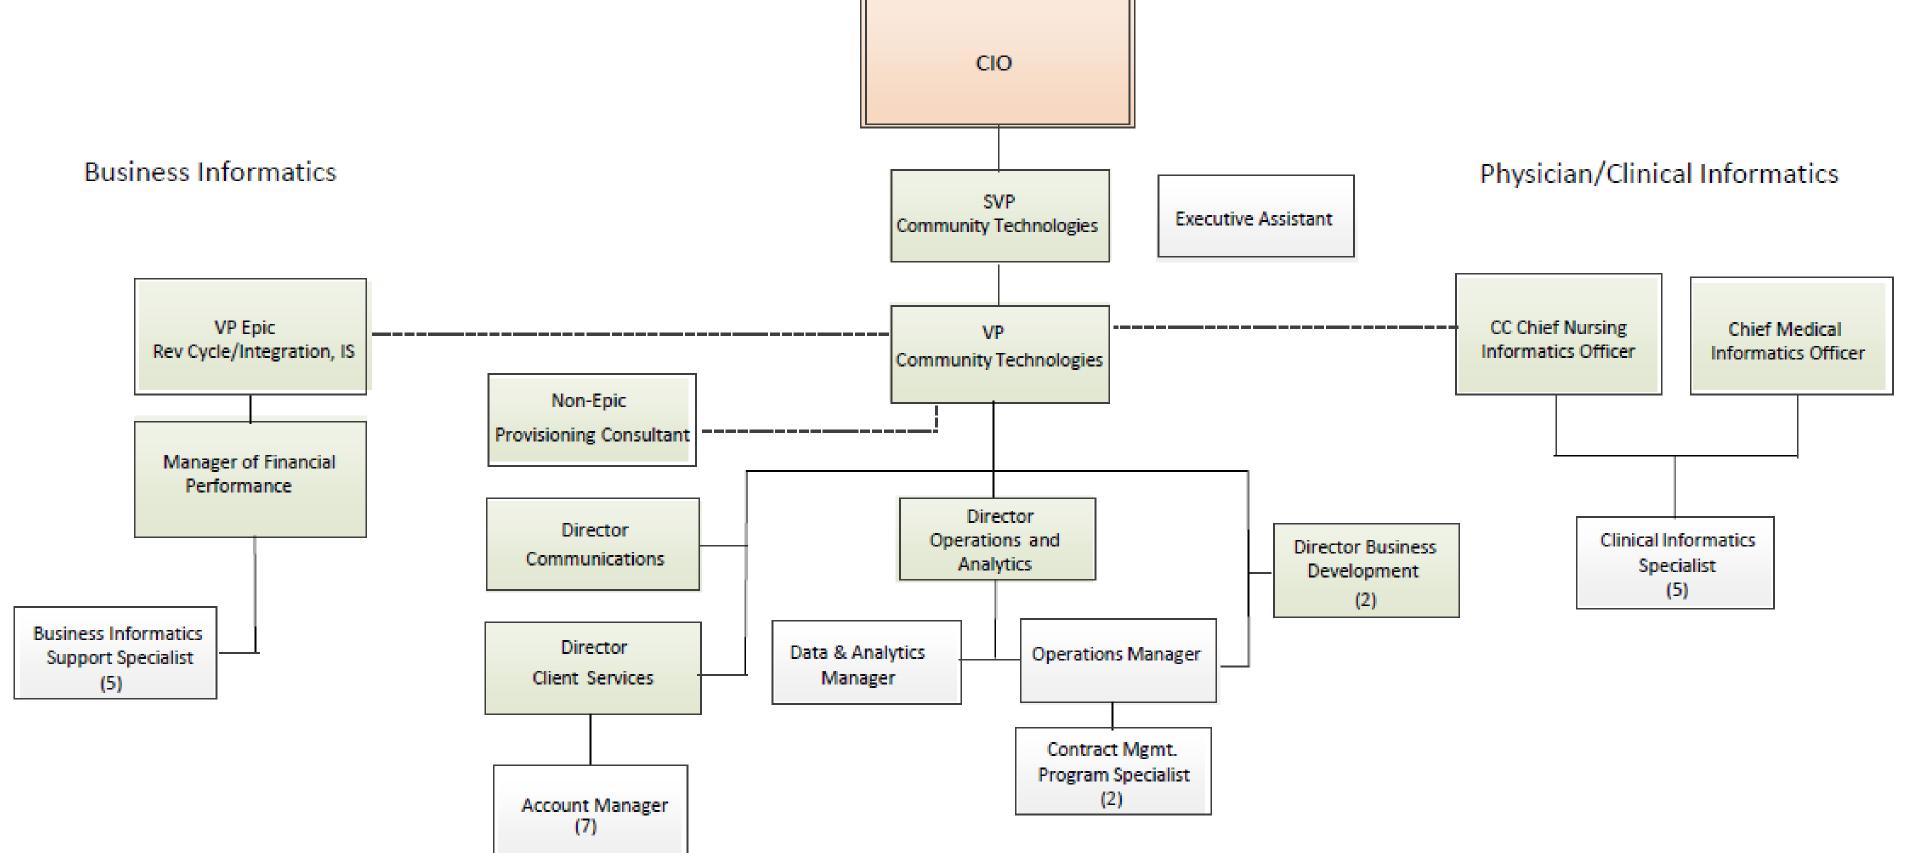

nity Technologies Products and Services

### **Epic Connect**

### Epic

- Prelude
- Cadence
- MyChart
- Welcome
- Care Everywhere
- Healthy Planet
- EpicCare Ambulatory
- EpicCare Inpatient
- Haiku
- Canto
- Resolute PB
- Cogito
- HIM
- Reporting

### **Clinical Applications**

- PACS
- Cardiac Device Management
- Diagnostic Imaging

## Providence St.JosephHealth

### **Community Technologies**



### Tech Connect

### Technology Infrastructure

- Telephone System
- Network, Server and Workstation
- Support Services
- Email, Instant Messaging and Collaboration
- IT Consulting

### **Enterprise ERP**

- Supply Chain
- Financials
- Human Resources and Payroll



## 25+ Tech Connect Clients

### Network

### Desktop

### Telecom

### Applications



## A substantial team with a deep bench.