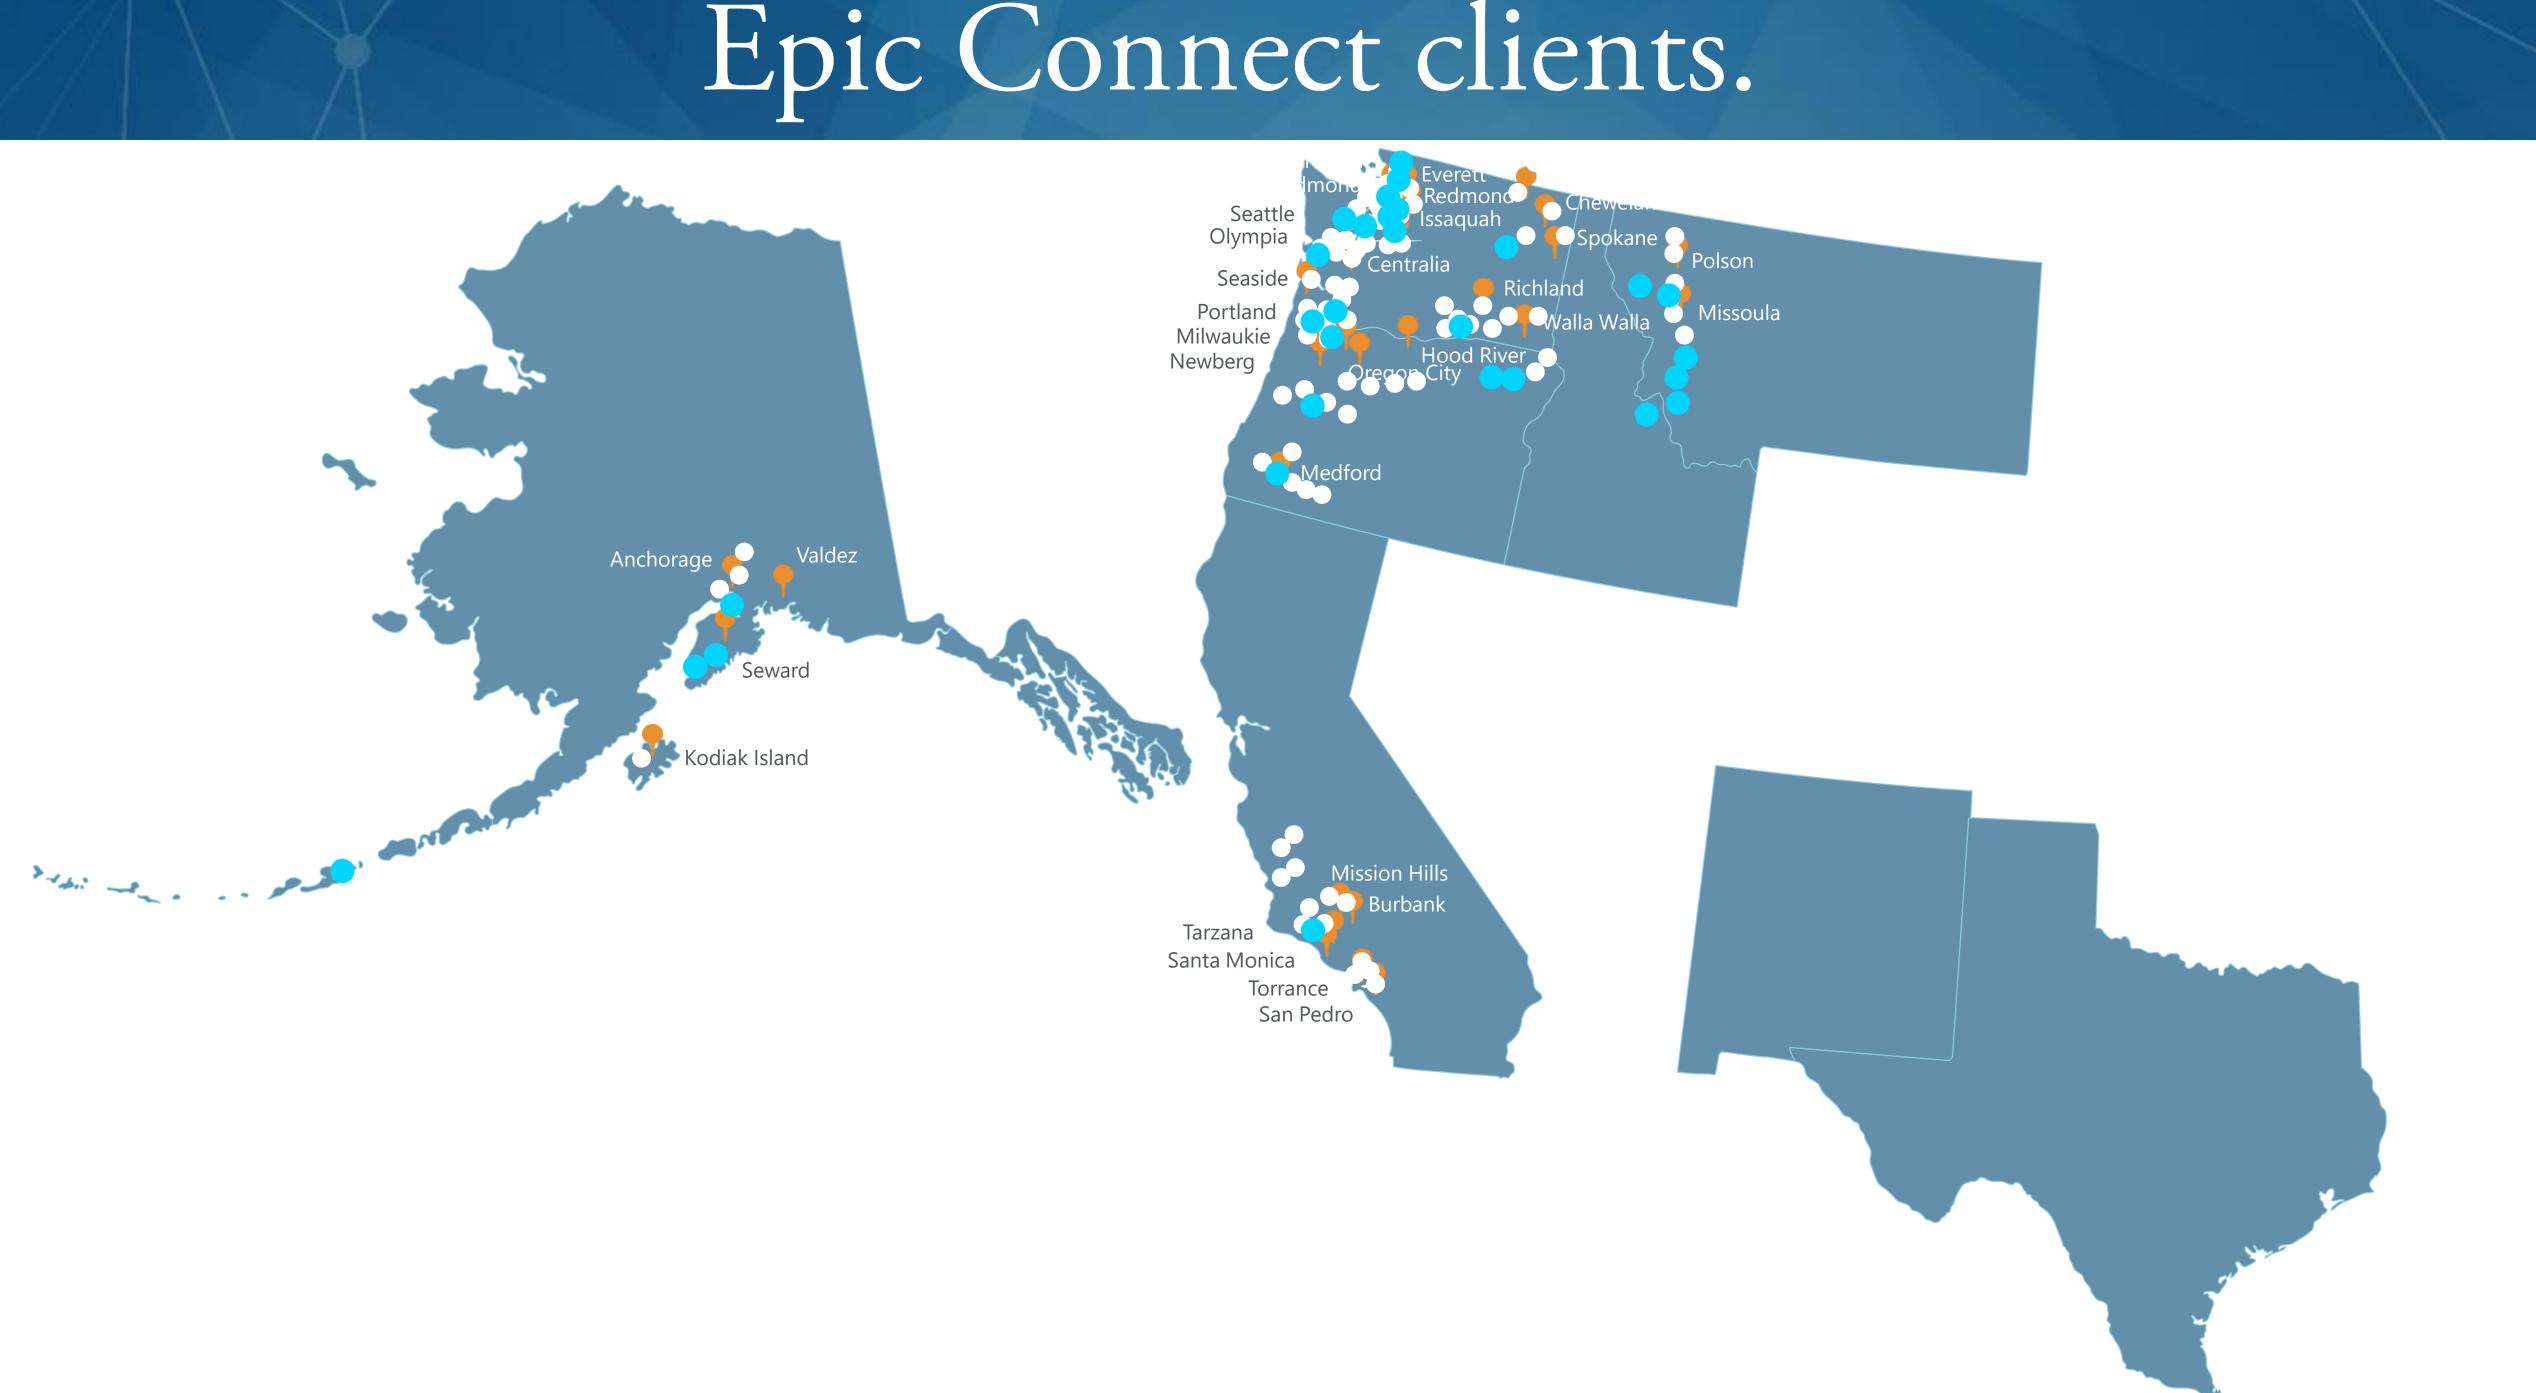

## 60 Epic Connect clients

**1166 PROVIDERS** 

 $\begin{array}{c} 424\\ \text{HOSPITAL BEDS} \end{array}$ 

## 14 HOSPITALS

## 750k

### PATIENTS

191 SITES

## Epic Connect clients.