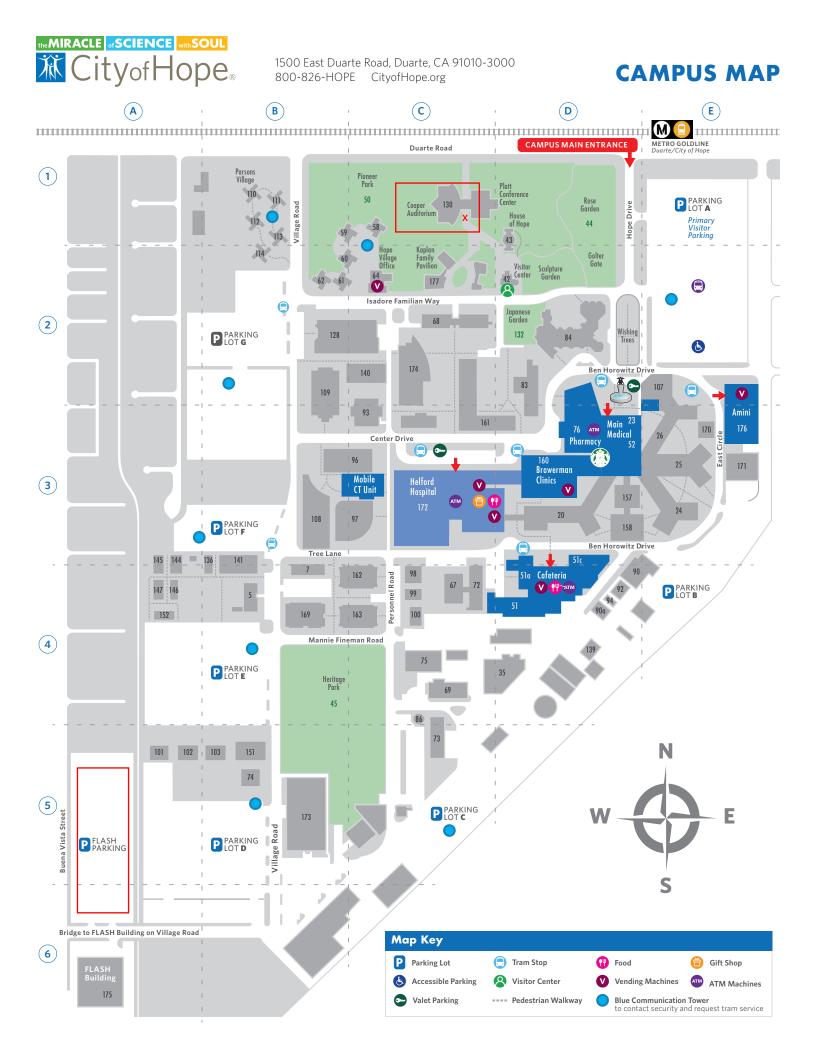

| 5 — Utah Building                    | 90 — Employee Health                |
|--------------------------------------|-------------------------------------|
| 7 — Smith Research                   | 90a — Modular                       |
| 20 — East Unit C                     | 92 — Modular                        |
| 23 — Main Medical                    | 93 — Kaplan Black                   |
| 24 — East Unit B                     | 94 — Modular                        |
| <b>25</b> — East Unit A              | 96 — Shapiro                        |
| <b>26</b> — Building 4               | 97 — Graff Library                  |
| 35 — Building                        | 98 — 1 West Modular                 |
| 42 — Visitor Center                  | 99 — 2 West Modular                 |
| 43 — House of Hope                   | 100 — 3 West Modular                |
| 44 — Rose Garden                     | 101 — Modular                       |
| <b>45</b> — Heritage Park            | 102 — Modular                       |
| 50 — Pioneer Park                    | 103 — Modular                       |
| 51 — Medical Offices                 | 107 — Needleman                     |
| 51a — Building                       | 108 — Hilton                        |
| <b>51ι</b> — Building                | 109 — Furth B2                      |
| 52 — Machris/Biller Resource Center/ | 110 — Parsons Village               |
| New Patient Services D3              | 111 — Parsons Village               |
| 58 — Hope Village Residence C1       | 112 — Parsons Village               |
| 59 — Hope Village Residence B1       | 113 — Parsons Village               |
| 60 — Hope Village Residence          | 114 — Parsons Village               |
| 61 — Hope Village Residence          | 128 — Parvin                        |
| 62 — Hope Village Residence          | 130 — Cooper Auditorium/            |
| 64 — Hope Village Office             | Platt Conference Center C1          |
| 67 — Piness                          | 132 — Japanese Garden               |
| <b>68</b> — Lippman Graff <b>C2</b>  | 136 — Archives                      |
| <b>69</b> — Building                 | 139 — Modular                       |
| 72 — Amado Building                  | 140 — Miller                        |
| 73 — Horticulture                    | 141 — Modular                       |
| 74 — Contract Management             | 144 — Clinical Trials-BRI           |
| 75 — Building                        | 146 — Employee Relations            |
| 76 — Northwest/Pharmacy D3           | 147 — Modular                       |
| 83 — Halper                          | 151 — Modular                       |
| 84 — Familian Science D2             | 152 — DNA Core Facility Building A4 |
| 86 — Building                        | 157 — Warsaw Medical Offices D3     |
| 1 West Modular — 98                  | Golter Gate                         |
| 2 West Modular — 99                  | Gonda — 161                         |
|                                      |                                     |

| 2       |
|---------|
|         |
|         |
|         |
|         |
|         |
|         |
| G       |
|         |
| 7       |
|         |
|         |
|         |
| -       |
|         |
|         |
|         |
|         |
| 60      |
| - T. I. |
|         |
| ÷.      |
| $\sim$  |
| ш       |
| 0       |
|         |
| 7       |
| ~       |
| _       |
|         |

| 1 West Modular — 98                        |                                             | Needleman — 107                         |
|--------------------------------------------|---------------------------------------------|-----------------------------------------|
| 2 West Modular — 99                        | Gonda — 161                                 | Northwest — 76 D3                       |
| 3 West Modular — 100                       | Graff Library — 97                          | Parking Lot A                           |
| Amado Building — 72                        |                                             | Parking Lot B                           |
| Amini Transfusion Medincine Center/        | Helford Clinical Research Hospital — 172 C3 | Parking Lot C                           |
| Outpatient Surgery Center — 176 E3         | Heritage Park — 45                          | Parking Lot D                           |
| Archives — 136                             | Hilton — 108                                | Parking Lot E                           |
| Arnold and Mabel Beckman Center – 174 C2   | Hope Village Office — 64                    | Parking Lot F                           |
| Brawerman Clinics/Women's Center — 160 D3  | Hope Village Residence — 58 C1              | Parking Lot G                           |
| Building — 35, 51a                         | Hope Village Residence — 59                 | Parsons Village — 110, 111, 112, 113 B1 |
| Building — 51c                             | Hope Village Residence — 60, 61, 62         | Parsons Village — 114                   |
| Building — 69, 75, 86                      | Horticulture — 73                           | Parvin — 128                            |
| Building 4 — 26                            | House of Hope — 43                          | Pharmacy — 76                           |
| Center for Biomedicine & Genetics – 169 B4 | Info Sciences/Biostatistics/                | Piness — 67 C4                          |
| Clinical Trials-BRI — 144                  | Bioinformatics — 171 E3                     | Pioneer Park — 50                       |
| Contract Management — 74                   | Japanese Garden — 132                       | Population Sciences – 173               |
| Cooper Auditorium/                         | Kaplan — 158                                | Quality Risk Management — 170 E3        |
| Platt Conference Center — 130 C1           | Kaplan Black — 93                           | Rose Garden — 44                        |
| DNA Core Facility Building — 152           | Kaplan Family Pavilion — 177                | Sculpture Garden                        |
| East Unit A — 25                           | Lippman Graff — 68                          | Shapiro — 96                            |
| <b>East Unit B</b> — 24 <b>E3</b>          | Machris/Biller Resource Center/             | Smith Research — 7                      |
| East Unit C — 20                           | New Patient Services — 52                   | Spirit of Life Fountain                 |
| Employee Health — 90                       | Main Medical — 23                           | Utah Building — 5                       |
| Employee Relations – 146                   | Medical Offices — 51                        | Valet Parking                           |
| Familian Science – 84                      | Miller — 140                                | Valet Parking                           |
| FLASH (Facilities, Logistics and           | Modular — 90a, 92, 94, 139                  | Visitor Center — 42                     |
| Support Hub-175                            | Modular — 101, 102                          | Warsaw Medical Offices — 157            |
| Fox North — 162                            | Modular — 103, 151                          | Wing 4—26                               |
| Fox South — 163                            | Modular—141                                 | Wishing Tree                            |
| Furth — 109                                | Modular — 147                               | -                                       |

| 158 — | Kaplan                                                                                                                                                                                                                                           |             |                                       |                                       |                                       | <b>D3</b>                                                                        |
|-------|--------------------------------------------------------------------------------------------------------------------------------------------------------------------------------------------------------------------------------------------------|-------------|---------------------------------------|---------------------------------------|---------------------------------------|----------------------------------------------------------------------------------|
|       | Brawerman Clinics/                                                                                                                                                                                                                               |             |                                       |                                       |                                       |                                                                                  |
|       | Women's Center                                                                                                                                                                                                                                   |             |                                       |                                       |                                       | <b>D3</b>                                                                        |
| 161 — | Gonda                                                                                                                                                                                                                                            |             |                                       |                                       |                                       | <b>C3</b>                                                                        |
| 162 — | Fox North                                                                                                                                                                                                                                        |             |                                       |                                       |                                       | <b>C4</b>                                                                        |
| 163 — | Fox South                                                                                                                                                                                                                                        |             |                                       |                                       |                                       | <b>C4</b>                                                                        |
| 169 — | Center for Biomedicine                                                                                                                                                                                                                           |             |                                       |                                       |                                       |                                                                                  |
|       | & Genetics                                                                                                                                                                                                                                       |             |                                       |                                       |                                       | <b>B4</b>                                                                        |
| 170 — | Quality Risk Management .                                                                                                                                                                                                                        |             |                                       |                                       |                                       | <b>E3</b>                                                                        |
| 171 — | Info Sciences/Biostatistics/                                                                                                                                                                                                                     |             |                                       |                                       |                                       |                                                                                  |
|       | Bioinformatics                                                                                                                                                                                                                                   |             |                                       |                                       |                                       | <b>E3</b>                                                                        |
| 172 — | Helford Clinical                                                                                                                                                                                                                                 |             |                                       |                                       |                                       |                                                                                  |
|       | Research Hospital                                                                                                                                                                                                                                |             |                                       |                                       |                                       | <b>C</b> 3                                                                       |
|       | Population Sciences                                                                                                                                                                                                                              |             | •                                     |                                       |                                       | <b>B5</b>                                                                        |
| 174 — | Arnold and Mabel                                                                                                                                                                                                                                 |             |                                       |                                       |                                       |                                                                                  |
|       | Beckman Center                                                                                                                                                                                                                                   | ·           | •                                     | •                                     | ·                                     | <b>C2</b>                                                                        |
| 1/5 — | FLASH (Facilities, Logistics                                                                                                                                                                                                                     |             |                                       |                                       |                                       |                                                                                  |
|       | and Support Hub)                                                                                                                                                                                                                                 |             |                                       |                                       |                                       |                                                                                  |
| 17/   |                                                                                                                                                                                                                                                  | $\sim$      |                                       |                                       |                                       |                                                                                  |
| 176 — | Amini Transfusion Medicine                                                                                                                                                                                                                       |             |                                       |                                       |                                       |                                                                                  |
|       | Outpatient Surgery Center .                                                                                                                                                                                                                      |             |                                       |                                       |                                       | <b>E3</b>                                                                        |
|       | Outpatient Surgery Center .<br>Kaplan Family Pavilion                                                                                                                                                                                            |             | •                                     | •                                     | •                                     | E3<br>C2                                                                         |
|       | Outpatient Surgery Center .<br>Kaplan Family Pavilion<br>FLASH Parking                                                                                                                                                                           |             |                                       |                                       |                                       | E3<br>C2<br>A5                                                                   |
|       | Outpatient Surgery Center .<br>Kaplan Family Pavilion<br>FLASH Parking<br>Golter Gate                                                                                                                                                            |             |                                       |                                       |                                       | E3<br>C2<br>A5<br>D1                                                             |
|       | Outpatient Surgery Center .<br>Kaplan Family Pavilion<br>FLASH Parking<br>Golter Gate<br>Parking Lot A                                                                                                                                           |             |                                       |                                       |                                       | E3<br>C2<br>A5<br>D1<br>.E1                                                      |
|       | Outpatient Surgery CenterKaplan Family PavilionFLASH ParkingGolter GateParking Lot AParking Lot B                                                                                                                                                |             |                                       |                                       |                                       | E3<br>C2<br>A5<br>D1<br>.E1<br>E4                                                |
|       | Outpatient Surgery CenterKaplan Family PavilionFLASH ParkingGolter GateParking Lot AParking Lot BParking Lot C                                                                                                                                   | · · · · · · |                                       |                                       |                                       | E3<br>C2<br>A5<br>D1<br>E1<br>E4<br>C5                                           |
|       | Outpatient Surgery CenterKaplan Family PavilionFLASH ParkingGolter GateParking Lot AParking Lot BParking Lot CParking Lot D                                                                                                                      | • • • • • • | ·<br>·<br>·<br>·                      | ·<br>·<br>·<br>·                      | ·<br>·<br>·<br>·                      | E3<br>C2<br>A5<br>D1<br>E1<br>E4<br>C5<br>B5                                     |
|       | Outpatient Surgery CenterKaplan Family PavilionFLASH ParkingGolter GateParking Lot AParking Lot BParking Lot CParking Lot DParking Lot D                                                                                                         |             | ·<br>·<br>·<br>·                      | ·<br>·<br>·<br>·                      | ·<br>·<br>·<br>·                      | E3<br>C2<br>A5<br>D1<br>E1<br>E4<br>C5<br>B5<br>B4                               |
|       | Outpatient Surgery CenterKaplan Family PavilionFLASH ParkingGolter GateParking Lot AParking Lot BParking Lot CParking Lot DParking Lot F                                                                                                         |             | ·<br>·<br>·<br>·                      | ·<br>·<br>·<br>·                      | ·<br>·<br>·<br>·                      | E3<br>C2<br>A5<br>D1<br>.E1<br>E4<br>C5<br>B5<br>B4<br>B3                        |
|       | Outpatient Surgery CenterKaplan Family PavilionFLASH ParkingGolter GateParking Lot AParking Lot BParking Lot CParking Lot DParking Lot DParking Lot EParking Lot EParking Lot FParking Lot G                                                     |             | · · · · · · · · · ·                   | ·<br>·<br>·<br>·<br>·                 | ·<br>·<br>·<br>·<br>·                 | E3<br>C2<br>A5<br>D1<br>E1<br>E4<br>C5<br>B5<br>B4<br>B3<br>B2                   |
|       | Outpatient Surgery CenterKaplan Family PavilionFLASH ParkingGolter GateParking Lot AParking Lot BParking Lot CParking Lot DParking Lot DParking Lot EParking Lot FParking Lot GSculpture Garden                                                  |             | · · · · · · · · · · · ·               | · · · · · · · · · · ·                 | · · · · · · · · · · · · · · · · · · · | E3<br>C2<br>A5<br>D1<br>E1<br>E4<br>C5<br>B5<br>B4<br>B3<br>B2<br>D2             |
|       | Outpatient Surgery CenterKaplan Family PavilionFLASH ParkingGolter GateParking Lot AParking Lot BParking Lot CParking Lot DParking Lot EParking Lot FParking Lot FSculpture GardenSpirit of Life Fountain                                        |             | ·<br>·<br>·<br>·<br>·                 | · · · · · · · · · · · · ·             | · · · · · · · · · · · · · · · · · · · | E3<br>C2<br>A5<br>D1<br>E4<br>C5<br>B5<br>B4<br>B3<br>B2<br>D2<br>D2             |
|       | Outpatient Surgery CenterKaplan Family PavilionFLASH ParkingGolter GateParking Lot AParking Lot BParking Lot DParking Lot DParking Lot FParking Lot FSculpture GardenSpirit of Life FountainValet Parking                                        |             | · · · · · · · · · · · · · · · · · · · | ·<br>· · · · · · · · · · · · ·        | ·<br>·<br>·<br>·<br>·                 | E3<br>C2<br>A5<br>D1<br>E4<br>C5<br>B5<br>B4<br>B3<br>B2<br>D2<br>D2<br>C3       |
|       | Outpatient Surgery CenterKaplan Family PavilionFLASH ParkingGolter GateParking Lot AParking Lot BParking Lot BParking Lot CParking Lot CParking Lot CParking Lot CSculpture GardenSpirit of Life FountainValet ParkingValet ParkingValet Parking |             | · · · · · · · · · · · · · · · · · · · | · · · · · · · · · · · · · · · · · · · | ·<br>·<br>·<br>·<br>·<br>·            | E3<br>C2<br>A5<br>D1<br>E4<br>C5<br>B5<br>B4<br>B3<br>B2<br>D2<br>C3<br>C3<br>D2 |
|       | Outpatient Surgery CenterKaplan Family PavilionFLASH ParkingGolter GateParking Lot AParking Lot BParking Lot DParking Lot DParking Lot FParking Lot FSculpture GardenSpirit of Life FountainValet Parking                                        |             | · · · · · · · · · · · · · · · · · · · | · · · · · · · · · · · · · · · · · · · | ·<br>·<br>·<br>·<br>·<br>·            | E3<br>C2<br>A5<br>D1<br>E4<br>C5<br>B5<br>B4<br>B3<br>B2<br>D2<br>C3<br>C3<br>D2 |