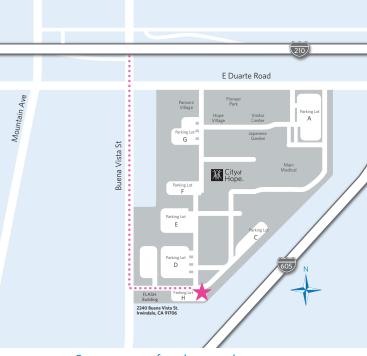

# MAP TO CITY OF HOPE **EVENT/TOUR PARKING**

See reverse for driving directions

Event and tour guest parking is located in the Parking Lot H.

## DIRECTIONS TO CITY OF HOPE EVENT/ TOUR PARKING:

2240 Buena Vista St. Irwindale, CA 91706