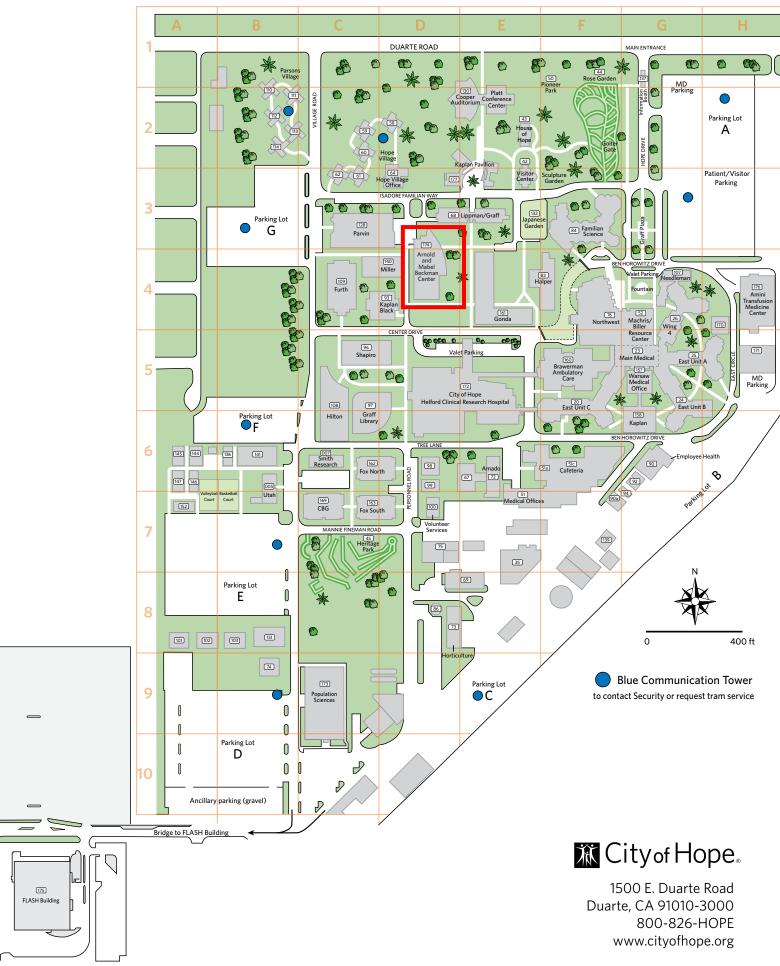

rev.03112016

| Вι                 | uilding Name (Building Code)                                       | Location  |
|--------------------|--------------------------------------------------------------------|-----------|
|                    | nado Building (72)                                                 | E6        |
|                    | mini Transfusion Medicine Center/Outpatient Surgery Center         | H4        |
|                    | rchives (136)<br>mold and Mabel Beckman Center (174)               | B6<br>D4  |
|                    | awerman Ambulatory Care (160)                                      | F5        |
|                    | ilding (51a, 51c)                                                  | F6        |
|                    | ilding (75)                                                        | D7        |
|                    | ilding (35)                                                        | E7        |
|                    | ilding (86)                                                        | B8<br>E8  |
|                    | ilding (69)<br>enter for Biomedicine & Genetics (169)              | C7        |
|                    | inical Trials - BRI (144)                                          | A6        |
|                    | ooper Auditorium/Platt Conf. Center (130)                          | E2        |
|                    | ontract Management (74)                                            | B9        |
|                    | NA Core Facility Bldg (152)                                        | A7        |
|                    | st Unit A (25), East Unit B (24)<br>st Unit C (20)                 | G5<br>F5  |
|                    | nployee Health (90)                                                | G6        |
|                    | nployee Relations (146)                                            | Ă6        |
| Fa                 | milian Science (84)                                                | F3        |
|                    | x North (162)                                                      | C6        |
|                    | x South (163)                                                      | C7        |
|                    | rth (109)<br>blter Gate                                            | C4<br>F2  |
|                    | onda (161)                                                         | E4        |
|                    | raff Library (97)                                                  | C6        |
|                    | aff Plaza                                                          | G3        |
| Ha                 | alper (83)                                                         | F4        |
|                    | elford Clinical Research Hospital (172)                            | E5        |
|                    | eritage Park (45)                                                  | C7        |
|                    | lton (108)<br>ope Village Office (64)                              | C6<br>D3  |
|                    | ope Village Residence (59, 60)                                     | C2        |
|                    | ope Village Residence (58)                                         | D2        |
|                    | ope Village Residence (61, 62)                                     | C3        |
|                    | orticulture (73)                                                   | D8        |
|                    | buse of Hope (43)                                                  | E2        |
|                    | formation Booth (137)                                              | G1<br>H5  |
|                    | fo Sciences/Biostatistics/Bioinformatics (171) panese Garden (132) | E3        |
|                    | aplan (158)                                                        | G6        |
|                    | aplan Black (93)                                                   | D4        |
| Ka                 | iplan Family Pavilion (177)                                        | E2        |
|                    | opman Graff (68)                                                   | E3        |
|                    | achris/Biller Resource Center/New Patient Services (52)            | G4        |
|                    | ain Medical (23)<br>edical Offices (51)                            | G5<br>E7  |
|                    | iller (140)                                                        | D4        |
|                    | odular (1 West, 99)                                                | D6        |
| Μ                  | odular (2 West, 99)                                                | D6        |
|                    | odular (3 West, 100)                                               | D7        |
|                    | odular (92, 94)                                                    | G6        |
|                    | odular (90a, 139)<br>odular (101, 102)                             | F7<br>A8  |
|                    | odular (101, 102)<br>odular (103, 151)                             | B8        |
|                    | odular (141)                                                       | B6        |
|                    | odular (147)                                                       | A6        |
|                    | eedleman (107)                                                     | G4        |
|                    | rking Lot A                                                        | H2        |
|                    | rking Lot B                                                        | H6<br>E9  |
|                    | rking Lot C<br>rking Lot D                                         | E9<br>B10 |
|                    | rking Lot D                                                        | B8        |
| Pa                 | rking Lot F                                                        | B6        |
| Pa                 | rking Lot G                                                        | B3        |
|                    | rsons Village (110, 111, 112, 113, 114)                            | B2        |
|                    | rvin (128)                                                         | C3        |
|                    | iarmacy (76)<br>ness (67)                                          | F4<br>E6  |
|                    | oneer Park (50)                                                    | F1        |
|                    | pulation Sciences (173)                                            | C9        |
| Qı                 | uality Risk Management (170)                                       | H4        |
|                    | ose Garden (44)                                                    | F1        |
|                    | ulpture Garden                                                     | E3        |
|                    | apiro (96)<br>aith Pasaarch (7)                                    | C5        |
|                    | nith Research (7)<br><i>irit of Life</i> Fountain                  | C6<br>G4  |
|                    | ah Building (5)                                                    | B6        |
|                    | let Parking                                                        | G4        |
|                    | sitor Center (42)                                                  | E3        |
| Va<br>Vi           |                                                                    |           |
| Va<br>Vi<br>W      | arsaw Medical Office (157)                                         | G5        |
| Va<br>Vi<br>W<br>W |                                                                    |           |

## 1710 Flower Ave., Duarte, CA 91010 Bldg. 700 - FLOWER

Mail Room

Shared Resources

Facilities Development

Facilities Maintenance Services

| (Building Code) Building Name                                                                                          | Location             |
|------------------------------------------------------------------------------------------------------------------------|----------------------|
| (5) Utah Building                                                                                                      | B6                   |
| (7) Smith Research                                                                                                     | C6                   |
| (20) East Unit C                                                                                                       | F5                   |
| (23) Main Medical                                                                                                      | G5                   |
| (24, 25) East Unit B, East Unit A                                                                                      | G5                   |
| (26) Wing 4                                                                                                            | G4                   |
| (35) Building                                                                                                          | E7                   |
| (42) Visitor Center                                                                                                    | E3                   |
| (43) House of Hope                                                                                                     | E2                   |
| (44) Rose Garden                                                                                                       | F1                   |
| (45) Heritage Park                                                                                                     | C7                   |
| (50) Pioneer Park                                                                                                      | F1                   |
| (51) Medical Offices                                                                                                   | E7                   |
| (51a, 51c) Building                                                                                                    | F6                   |
| (52) Machris/Biller Resource Center/New Patient Services                                                               | G4                   |
| (58) Hope Village Residence                                                                                            | D2                   |
| (59, 60) Hope Village Residence                                                                                        | C2                   |
| (61, 62) Hope Village Residence                                                                                        | Č3                   |
| (64) Hope Village Office                                                                                               | D3                   |
| (67) Piness                                                                                                            | E6                   |
| (68) Lippman Graff                                                                                                     | E3                   |
|                                                                                                                        | E8                   |
| (69) Building<br>(72) Amada Building                                                                                   | E6                   |
| (72) Amado Building                                                                                                    |                      |
| (73) Horticulture                                                                                                      | D8                   |
| (74) Contract Management                                                                                               | B9                   |
| (75) Building                                                                                                          | D7                   |
| (76) Northwest/Pharmacy                                                                                                | F4                   |
| (83) Halper                                                                                                            | F4                   |
| (84) Familian Science                                                                                                  | F3                   |
| (86) Building                                                                                                          | B8                   |
| (90) Employee Health                                                                                                   | G6                   |
| (90a) Modular                                                                                                          | F7                   |
| (92) Modular                                                                                                           | G6                   |
| (93) Kaplan Black                                                                                                      | D4                   |
| (94) Modular                                                                                                           | G6                   |
| (96) Shapiro                                                                                                           | C5                   |
| (97) Graff Library                                                                                                     | C6                   |
| (98) 1 West, Modular                                                                                                   | D6                   |
| (99) 2 West, Modular                                                                                                   | D6                   |
| (100) 3 West, Modular                                                                                                  | D0                   |
| (101) Modular                                                                                                          | A8                   |
|                                                                                                                        | A8<br>A8             |
| (102) Modular                                                                                                          |                      |
| (103) Modular                                                                                                          | B8                   |
| (107) Needleman                                                                                                        | G4                   |
| (108) Hilton                                                                                                           | C6                   |
| (109) Furth                                                                                                            | C4                   |
| (110, 111, 112, 113, 114) Parsons Village                                                                              | B2                   |
| (128) Parvin                                                                                                           | C3                   |
| (130) Cooper Auditorium/Platt Conf. Center                                                                             | E2                   |
| (132) Japanese Garden                                                                                                  | E3                   |
| (136) Archives                                                                                                         | B6                   |
| (137) Information Booth                                                                                                | G1                   |
| (139) Modular                                                                                                          | F7                   |
| (140) Miller                                                                                                           | D4                   |
| (141) Modular                                                                                                          | B6                   |
| (144) Modular                                                                                                          | A6                   |
| (146) Employee Relations                                                                                               | A6                   |
| (147) Modular                                                                                                          | A6                   |
| (151) Modular                                                                                                          | B8                   |
| (152) DNA Core Facility Bldg                                                                                           | A7                   |
| (157) Warsaw Medical Office                                                                                            | G5                   |
| (158) Kaplan                                                                                                           | G6                   |
| (160) Brawerman Ambulatory Care /Women's Center                                                                        | F5                   |
| (161) Gonda                                                                                                            | E4                   |
| (162) Fox North                                                                                                        | C6                   |
| (163) Fox South                                                                                                        | C7                   |
| (169) Center for Biomedicine & Genetics                                                                                | C7                   |
| (170) Quality Risk Management                                                                                          | H4                   |
|                                                                                                                        |                      |
| (171) Info Sciences/Biostatistics/Bioinformatics                                                                       | H5                   |
| (172) Helford Clinical Research Hospital                                                                               | E5                   |
| (173) Population Sciences                                                                                              | C9                   |
| (174) Arnold and Mabel Beckman Center                                                                                  | D4                   |
| (176) Amini Transfusion Medicine Center/Outpatient Surgery                                                             |                      |
| (177) Kaplan Family Pavilion                                                                                           | E2                   |
| Golter Gate                                                                                                            | F2                   |
| Graff Plaza                                                                                                            | G3                   |
| MD Parking                                                                                                             | G1                   |
|                                                                                                                        | H2                   |
| Parking Lol A                                                                                                          | H6                   |
| Parking Lot A<br>Parking Lot B                                                                                         | E9                   |
| Parking Lot B                                                                                                          | L/                   |
| Parking Lot B<br>Parking Lot C                                                                                         | R10                  |
| Parking Lot B<br>Parking Lot C<br>Parking Lot D                                                                        | B10                  |
| Parking Lot B<br>Parking Lot C<br>Parking Lot D<br>Parking Lot E                                                       | B8                   |
| Parking Lot B<br>Parking Lot C<br>Parking Lot D<br>Parking Lot E<br>Parking Lot F                                      | B8<br>B6             |
| Parking Lot B<br>Parking Lot C<br>Parking Lot D<br>Parking Lot E<br>Parking Lot F<br>Parking Lot G                     | B8<br>B6<br>B3       |
| Parking Lot B<br>Parking Lot C<br>Parking Lot D<br>Parking Lot E<br>Parking Lot F<br>Parking Lot G<br>Sculpture Garden | B8<br>B6<br>B3<br>E3 |
| Parking Lot B<br>Parking Lot C<br>Parking Lot D<br>Parking Lot E<br>Parking Lot F<br>Parking Lot G                     | B8<br>B6<br>B3       |